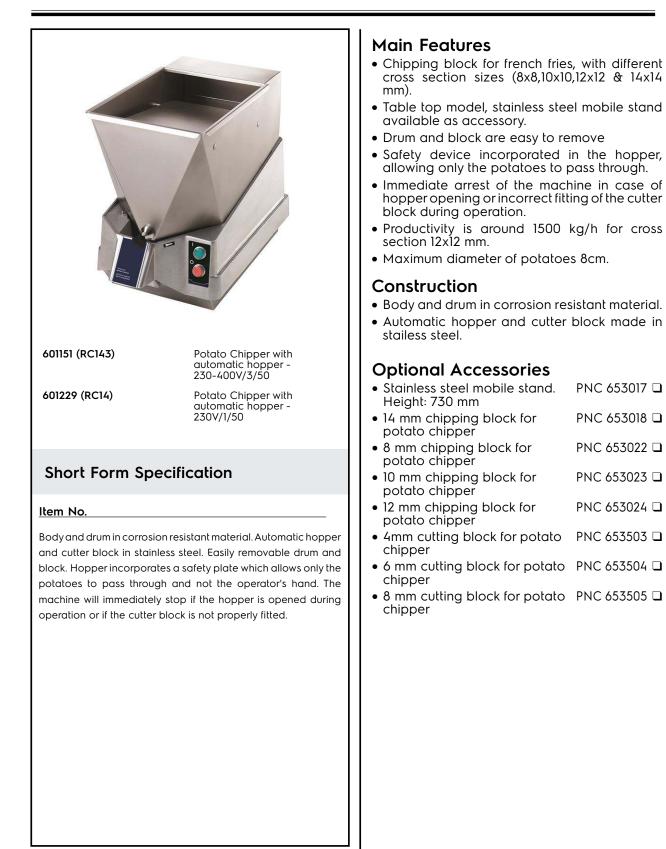

Vegetable Slicer Potato Chipper with automatic hopper

## Vegetable Slicer Potato Chipper with automatic hopper

| Electric                                                                                                       |                                               |
|----------------------------------------------------------------------------------------------------------------|-----------------------------------------------|
| Supply voltage:<br>601151 (RC143)<br>601229 (RC14)                                                             | 230/400 V/3 ph/50 Hz<br>220-240 V/1N ph/50 Hz |
| Capacity:                                                                                                      |                                               |
| Potatoes slicing capacity:<br>Chip cutting capacity:<br>Performance (up to):<br>601151 (RC143)                 | 1500 kg<br>1500 kg<br>1500 kg/hour            |
| Key Information:                                                                                               |                                               |
| External dimensions, Width:<br>External dimensions, Depth:<br>External dimensions, Height:<br>Shipping weight: | 360 mm<br>670 mm<br>560 mm<br>45 kg           |