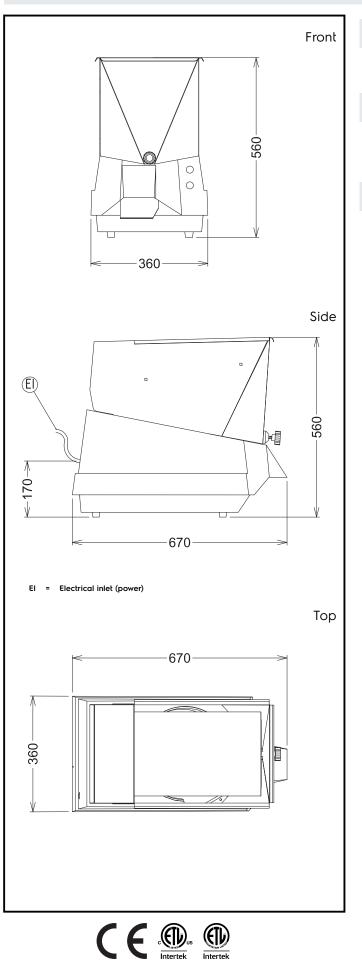

## Vegetable Slicer Potato Chipper with automatic hopper

| Electric                                                                                                       |                                               |
|----------------------------------------------------------------------------------------------------------------|-----------------------------------------------|
| Supply voltage:<br>601151 (RC143)<br>601229 (RC14)                                                             | 230/400 V/3 ph/50 Hz<br>220-240 V/1N ph/50 Hz |
| Capacity:                                                                                                      |                                               |
| Potatoes slicing capacity:<br>Chip cutting capacity:<br>Performance (up to):<br>601151 (RC143)                 | 1500 kg<br>1500 kg<br>1500 kg/hour            |
| Key Information:                                                                                               |                                               |
| External dimensions, Width:<br>External dimensions, Depth:<br>External dimensions, Height:<br>Shipping weight: | 360 mm<br>670 mm<br>560 mm<br>45 kg           |